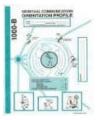

1000-B: SPIRITUAL COMMUNICATION ORIENTATION PROFILE. In this profile the individual finds out about his guidance, those who are currently active, those who are transitional (move in and out) and those who are waiting in the wings. He also learns about his energy distribution. This is a 30-minute profile and costs \$50. Prerequisite: 1000-A profile.