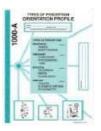

1000-A: TYPES OF PERCEPTION ORIENTATION PROFILE. In this profile the individual finds out his four types of perception (gifts), the order, and how each means of communication works for him. It is a 30-minute profile and costs \$50. Prerequisite: Orientation Lecture.