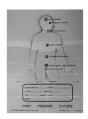

2007: QUALIFICATION OF DIRECTION AND ENERGY PATTERNS. This profile will show you how you are relating or communicating with people and your environment: 1- in the present (where you are), 2- in the past (where you came from) and 3- in the future (where you are going.) 45 min, \$ 100. Prerequisites: None.