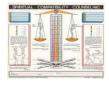

1003-D: THE SPIRITUAL COMPATIBILITY PROFILE. This profile is designed for two people who desire crystal clear communication to develop a closer business or personal relationship. 2½ hours, \$125 per person. Prerequisites: 1001, 1001-S, 1002-A, 1003-A.