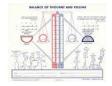

1004: THE BALANCE OF THOUGHT AND FEELING PROFILE. This profile is presented in two parts. Each part is an in-depth search into the unfoldment of two of your spiritual gifts. 1½ hours, \$150 each part. Prerequisites: 1001, 1002-A, 1003-A, 1003-B, 1003-C.